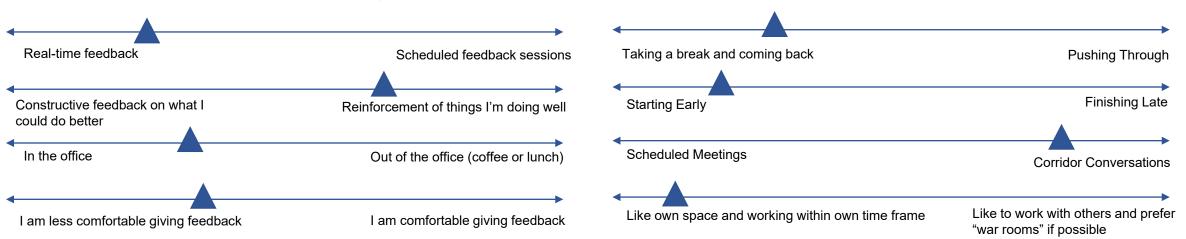

# Working Style

- It is critically important for me to understand the "big picture."
- I don't like to work late at the office.
- I usually start checking emails around 7 am and stop around 11:00 pm.
- My most productive hours are early in the morning.
- My least productive time is 4:30-6:30 pm I try to exercise during this time.
- I am unavailable during dinner hours on Friday evenings.
- My door is usually closed because I am listening to music, so please come in!
- I don't mind weekend emails, just be clear about deadlines and goals.
- I prefer concrete examples when receiving feedback.
- Be direct with me, I am not good with hints.

#### Working Preferences